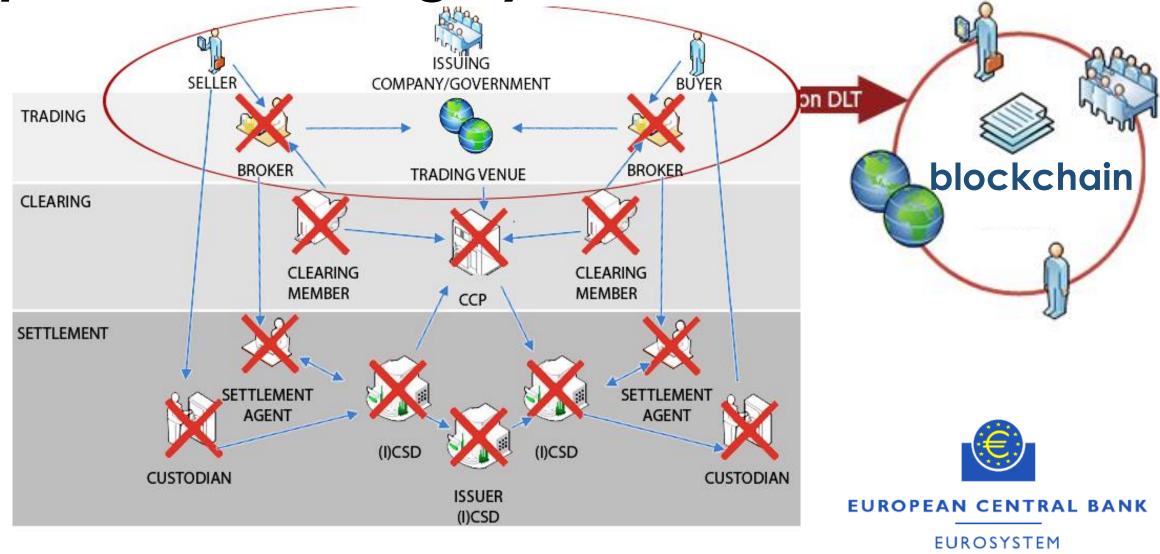

#### Complex Banking System

ISSUING

COMPANY/GOVERNMENT

Source: European Central Bank, "Distributed ledger technologies in securities post-trading, Revolution or evolution?"

Improved Banking System

Source: European Central Bank, "Distributed ledger technologies in securities post-trading, Revolution or evolution?"