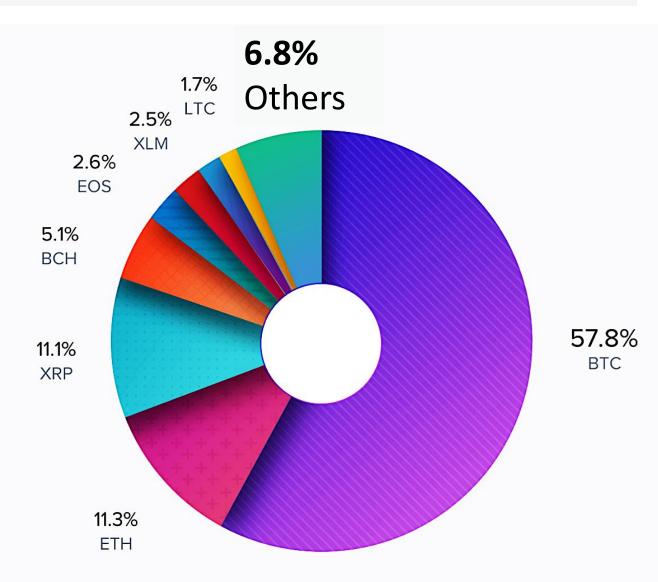

>3416 | Bitstamp(e)<br>3418.32       |
|-------------------------------|------------------------|-------------------|------------------------------|
| Bitfinex(e) <b>3492.7</b>     | -                      | 2.25%             | 2.18%                        |
| BitMEX(e)<br><b>3416.5</b>    | <b>-2.18</b> % 40.9979 | -                 | -0.05%<br><sub>11.7586</sub> |
| Bitstamp(e)<br><b>3422.24</b> | <b>-2.01</b> % 40.9979 | 0.18%             | -                            |
| CEX.IO(e)<br>3488.3           | -0.12%<br>1.5466       | 2.12%             | 2.05%                        |

Asynchronized Markets

#### LyCl Index. LYCl Utility Token

Not sure which crypto is right for you?

## Buy them all with Lykke Index

25 Cryptos – One click

Don't put all your eggs in one basket.

Start now



#### Reducing Price Change Risks. Hedging.



#### LYCI Token and Proxy Hedging

25 cryptocurrencies, 6 at Lykke Exchange





#### Future. Phases of Advanced Development

Blockchain for Finance = **TCP IP** for Internet

- Single use
- Localised use

Substitution

Transformation



Vladimir.Petrov @Lykke.com