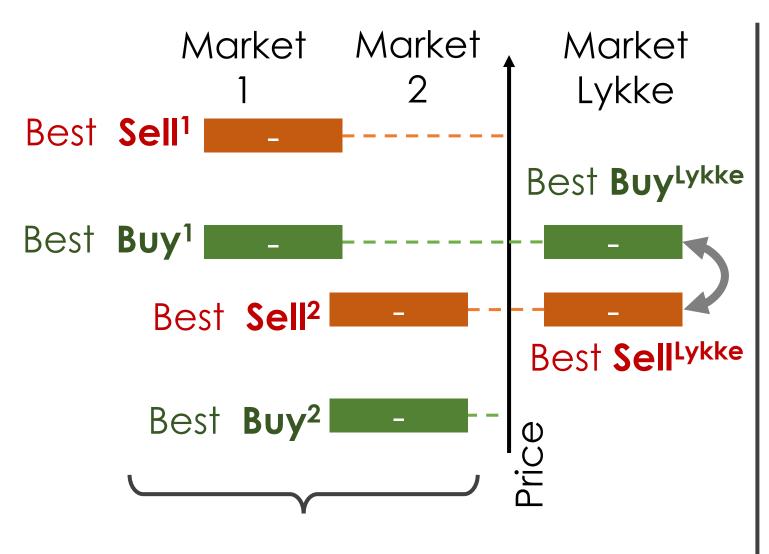

#### Cross-exchange arbitrage indicators Lykke

|                               | Bitfinex(e)<br>3492.6  | BitMEX(e)<br>3416 | Bitstamp(e)<br>3418.32       |
|-------------------------------|------------------------|-------------------|------------------------------|
| Bitfinex(e) <b>3492.7</b>     | -                      | 2.25%             | 2.18%                        |
| BitMEX(e)<br><b>3416.5</b>    | <b>-2.18</b> % 40.9979 | -                 | -0.05%<br><sub>11.7586</sub> |
| Bitstamp(e)<br><b>3422.24</b> | <b>-2.01</b> % 40.9979 | 0.18%             | -                            |
| CEX.IO(e)<br>3488.3           | -0.12%<br>1.5466       | 2.12%             | 2.05%                        |

Asynchronized Markets