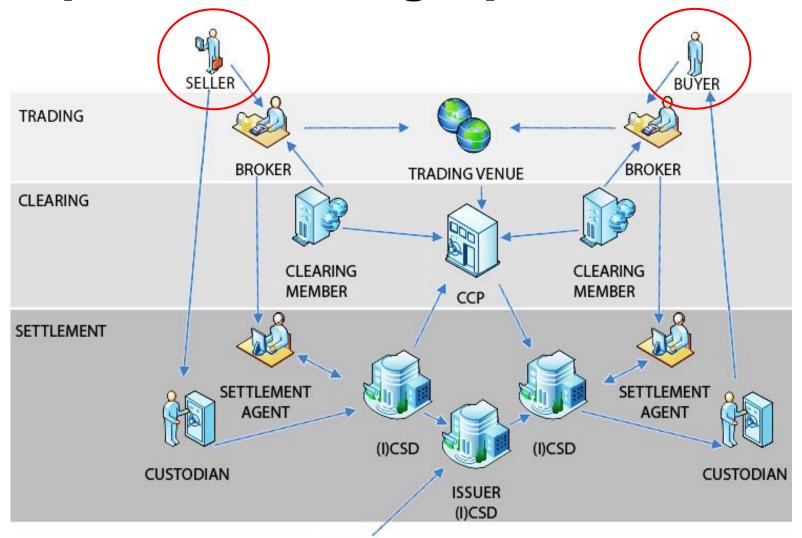

#### Complex Banking System

ISSUING

COMPANY/GOVERNMENT

Source: European Central Bank, "Distributed ledger technologies in securities post-trading, Revolution or evolution?"

Improved Banking System

Source: European Central Bank, "Distributed ledger technologies in securities post-trading, Revolution or evolution?"