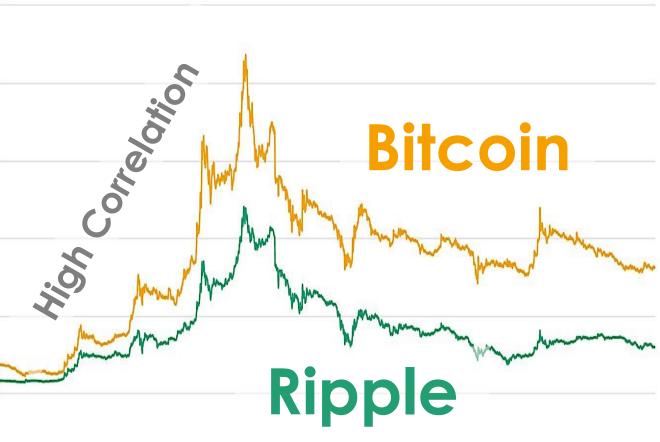

--------------------|
| Bitfinex(e) <b>3492.7</b>     | -                      | 2.25%             | 2.18%                        |
| BitMEX(e)<br><b>3416.5</b>    | <b>-2.18</b> % 40.9979 | -                 | -0.05%<br><sub>11.7586</sub> |
| Bitstamp(e)<br><b>3422.24</b> | <b>-2.01</b> % 40.9979 | 0.18%             | -                            |
| CEX.IO(e)<br>3488.3           | -0.12%<br>1.5466       | 2.12%             | 2.05%                        |

Asynchronized Markets

#### LyCl Index. LYCl Utility Token

Not sure which crypto is right for you?

## Buy them all with Lykke Index

25 Cryptos – One click

Don't put all your eggs in one basket.

Start now



#### Reducing Price Change Risks. Hedging.



#### LYCI Token and Proxy Hedging

25 cryptocurrencies, 6 at Lykke Exchange





#### Future. Phases of Advanced Development

Blockchain for Finance = **TCP IP** for Internet

- Single use
- Localised use

Substitution

Transformation



Vladimir.Petrov @Lykke.com