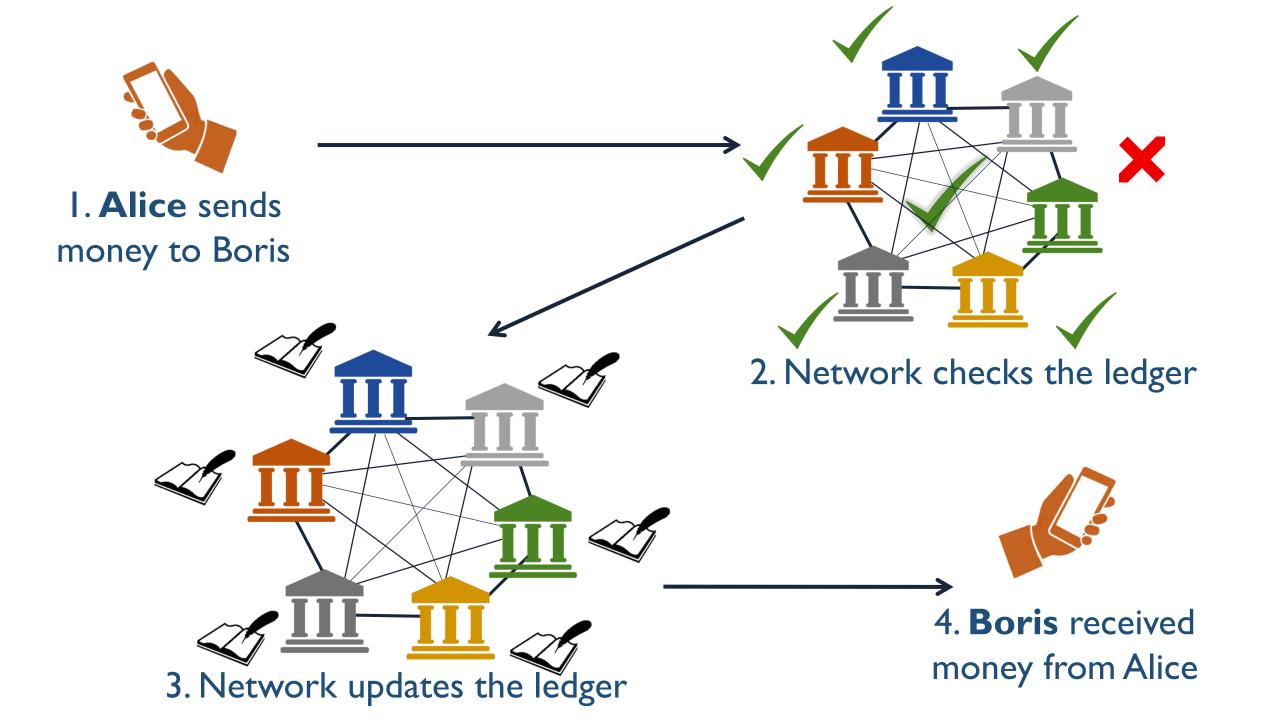

#### Complex Banking System

ISSUING

COMPANY/GOVERNMENT

Source: European Central Bank, "Distributed ledger technologies in securities post-trading, Revolution or evolution?"

Improved Banking System

Source: European Central Bank, "Distributed ledger technologies in securities post-trading, Revolution or evolution?"