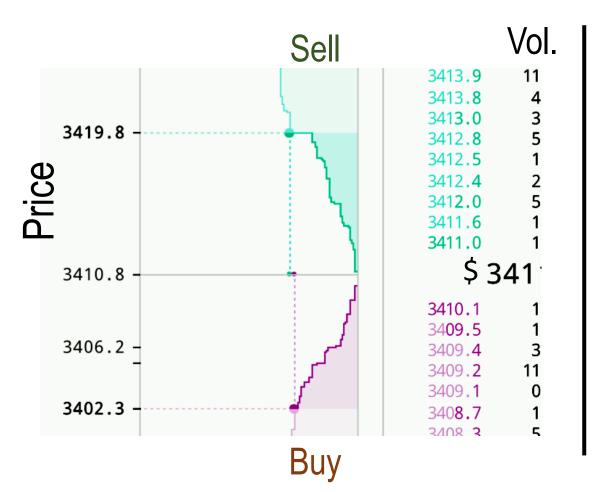

t exchanges earn

up to 100'000 Rub per minute



#### Complex Banking System



ISSUING

COMPANY/GOVERNMENT



Source: European Central Bank, "Distributed ledger technologies in securities post-trading, Revolution or evolution?"

Improved Banking System



Source: European Central Bank, "Distributed ledger technologies in securities post-trading, Revolution or evolution?"





# Colored Coins and ERC20 representing and managing any asset on top of blockchain





#### Tokenization

is metadata (record) that specifies terms and conditions of the asset

#### ISIN

(International Securities Identification Number) is guaranty of the original asset

Direct
Asset-to-Asset
transactions











### Science-backed Market Making Algorithms





#### **Measuring Liquidity**

Slippage

Roundtrip



Time of Recovery





#### Yandex.Market – Smart Routing for Goods







#### Arbitrage Opportunity – Instant Profit



#### Cross-exchange arbitrage indicators Lykke

|                               | Bitfinex(e)<br>3492.6  | BitMEX(e)<br>3416 | Bitstamp(e)<br>3418.32       |
|-------------------------------|------------------------|-------------------|------------------------------|
| Bitfinex(e) <b>3492.7</b>     | -                      | 2.25%             | 2.18%                        |
| BitMEX(e)<br><b>3416.5</b>    | <b>-2.18</b> % 40.9979 | -                 | -0.05%<br><sub>11.7586</sub> |
| Bitstamp(e)<br><b>3422.24</b> | <b>-2.01</b> % 40.9979 | 0.18%             | -                            |
| CEX.IO(e)<br>3488.3           | -0.12%<br>1.5466       | 2.12%             |