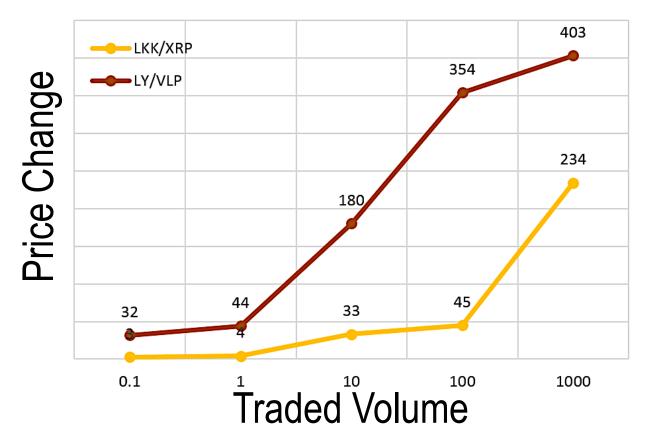

to 100'000 Rub per minute



#### Complex Banking System



ISSUING

COMPANY/GOVERNMENT



Source: European Central Bank, "Distributed ledger technologies in securities post-trading, Revolution or evolution?"

Improved Banking System



Source: European Central Bank, "Distributed ledger technologies in securities post-trading, Revolution or evolution?"





# Colored Coins and ERC20 representing and managing any asset on top of blockchain





#### Tokenization

is metadata (record) that specifies terms and conditions of the asset

#### ISIN

(International Securities Identification Number) is guaranty of the original asset

Direct
Asset-to-Asset
transactions











### Science-backed Market Making Algorithms





#### **Measuring Liquidity**

Slippage

Roundtrip



Time of Recovery





#### Yandex.Market – Smart Routing for Goods







#### Arbitrage Opportunity – Instant Profit



#### Cross-exchange arbitrage indicators Lykke

|                               | Bitfinex(e)<br>3492.6  | BitMEX(e)<br>3416 | Bitstamp(e)<br>3418.32       |
|-------------------------------|------------------------|-------------------|------------------------------|
| Bitfinex(e) <b>3492.7</b>     | -                      | 2.25%             | 2.18%                        |
| BitMEX(e)<br><b>3416.5</b>    | <b>-2.18</b> % 40.9979 | -                 | -0.05%<br><sub>11.7586</sub> |
| Bitstamp(e)<br><b>3422.24</b> | <b>-2.01</b> % 40.9979 | 0.18%             | -                            |
| CEX.IO(e)<br>3488.3           | -0.12%<br>1.5466       | 2.12%             | 2.05%