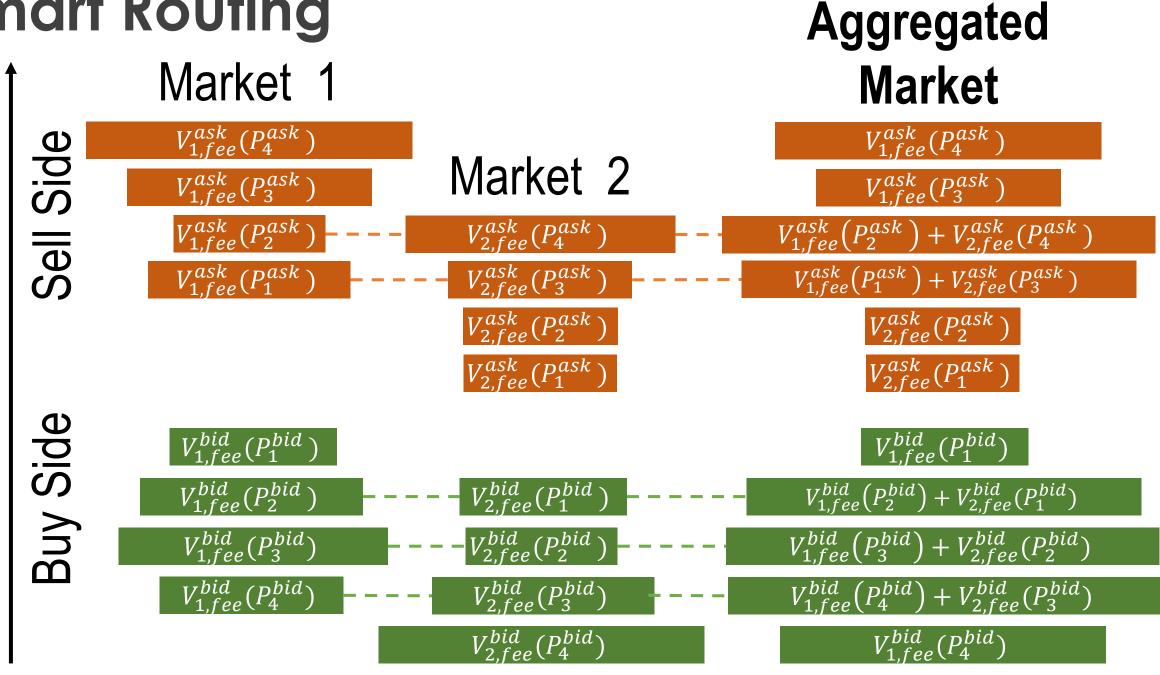

tem



ISSUING

COMPANY/GOVERNMENT



Source: European Central Bank, "Distributed ledger technologies in securities post-trading, Revolution or evolution?"

Improved Banking System



Source: European Central Bank, "Distributed ledger technologies in securities post-trading, Revolution or evolution?"





# Colored Coins and ERC20 representing and managing any asset on top of blockchain





#### Tokenization

is metadata (record) that specifies terms and conditions of the asset

#### ISIN

(International Securities Identification Number) is guaranty of the original asset

Direct
Asset-to-Asset
transactions











### Science-backed Market Making Algorithms





#### **Measuring Liquidity**

Slippage

Roundtrip



Time of Recovery





#### Yandex.Market – Smart Routing for Goods







#### Arbitrage Opportunity – Instant Profit



#### Cross-exchange arbitrage indicators Lykke

|                               | Bitfinex(e)<br>3492.6  | BitMEX(e)<br>3416 | Bitstamp(e)<br>3418.32       |
|-------------------------------|------------------------|-------------------|------------------------------|
| Bitfinex(e) <b>3492.7</b>     | -                      | 2.25%             | 2.18%                        |
| BitMEX(e)<br><b>3416.5</b>    | <b>-2.18</b> % 40.9979 | -                 | -0.05%<br><sub>11.7586</sub> |
| Bitstamp(e)<br><b>3422.24</b> | <b>-2.01</b> % 40.9979 | 0.18%             | -                            |
| CEX.IO(e)<br>3488.3           | -0.12%<br>1.5466       | 2.12%             | 2.05%                        |

Asynchronized Markets

#### LyCl Index. LY